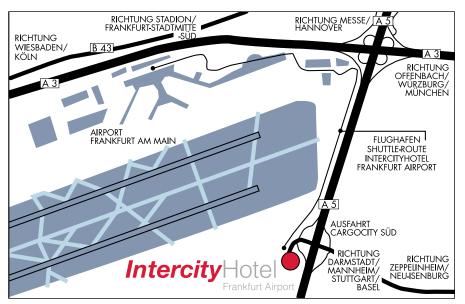

# Navigation device

Am Luftbrückendenkmal 1/Cargo City Süd, 60549 Frankfurt

### Via the GPS coordinates

Longitude: 8.584 Latitute: 50.027

Please be aware that in many navigation systems this street name still does not exist.

## Via A5 (Basle, Frankfurt/Main)

Take the exit 23 "Zeppelinheim, CargoCity Süd"

#### Car park

Public car park is available next to the hotel.